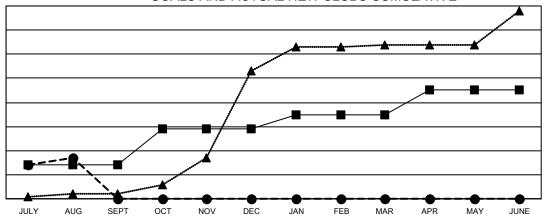

## GOALS AND ACTUAL NEW CLUBS CUMULATIVE

- CURRENT YEAR GOALS FOR NEW CLUBS
- ● CURRENT YEAR ACTUAL NEW CLUBS
- ▲ LAST YEAR ACTUAL NEW CLUBS

## Multiple District 305

**LOCATION: PAKISTAN** 

| Clubs                 |               |           |               |  |  |  |  |  |
|-----------------------|---------------|-----------|---------------|--|--|--|--|--|
| RESULTS FOR 2021-2022 |               |           |               |  |  |  |  |  |
| QUARTER               | NEW CLUB GOAL | NEW CLUBS | DROPPED CLUBS |  |  |  |  |  |
| JULY/AUG/SEPT         | 14            | 17        | 10            |  |  |  |  |  |
| OCT/NOV/DEC           | 15            | 0         | 0             |  |  |  |  |  |
| JAN/FEB/MAR           | 6             | 0         | 0             |  |  |  |  |  |
| APR/MAY/JUNE          | 10            | 0         | 0             |  |  |  |  |  |