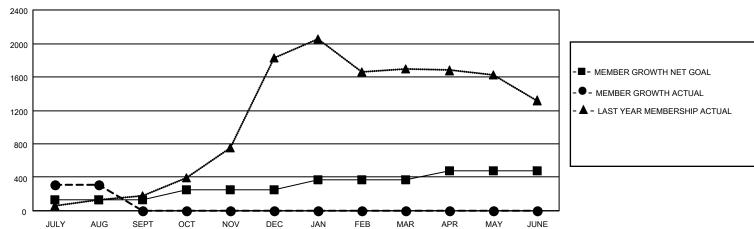

## GOALS AND ACTUAL MEMBERS CUMULATIVE

| DROPPED CLUBS: 10 |        | 57 CLUBS OF 363 ADDED 1 OR<br>MORE NEW MEMBERS | GENDER DISTRIBUTION               |                |
|-------------------|--------|------------------------------------------------|-----------------------------------|----------------|
|                   |        |                                                | MALE                              | 6,215 (76.73%) |
|                   |        |                                                | FEMALE                            | 1,885 (23.27%) |
| DROPPED MEMBERS   |        |                                                | NON BINARY                        | 0 (0.00%)      |
| DECEASED          | 1      | CLICK HERE FOR CUMULATIVE MEMBERSHIP DATA      | PREFER NOT TO ANSWER              | 0 (0.00%)      |
| CLUB CANCELLED    | 75     |                                                | TOTAL FAMILY LINUT MEMBERS        | 6 705          |
| OTHER             | 89     |                                                | TOTAL FAMILY UNIT MEMBERS         | 6,795          |
| TOTAL             | 165 ME |                                                | FAMILY MEMBERS PAYING HAL<br>DUES | F 5,167        |

| J                     | Members Members                             |        |                |               |                       |  |  |  |  |  |  |
|-----------------------|---------------------------------------------|--------|----------------|---------------|-----------------------|--|--|--|--|--|--|
| RESULTS FOR 2021-2022 |                                             |        |                |               |                       |  |  |  |  |  |  |
| ١                     | QUARTER                                     | МЕМВ   | SER GROWTH NET | MEMBER GROWTH | DROPPED               |  |  |  |  |  |  |
| l                     |                                             |        | GOAL           | ACTUAL        | MEMBERS ACTUAL        |  |  |  |  |  |  |
| ı                     |                                             |        | 40=            | 40.4          | (including transfers) |  |  |  |  |  |  |
| ١                     | JULY/AUG/SEPT<br>OCT/NOV/DEC<br>JAN/FEB/MAR |        | 135            | 494           | 165                   |  |  |  |  |  |  |
| ١                     |                                             |        | 120            | 0             | 0                     |  |  |  |  |  |  |
| ١                     |                                             |        | 110            | 0             | 0                     |  |  |  |  |  |  |
| l                     | APR/MAY/JUI                                 | NE 115 |                | 0             | 0                     |  |  |  |  |  |  |
|                       |                                             |        |                |               |                       |  |  |  |  |  |  |